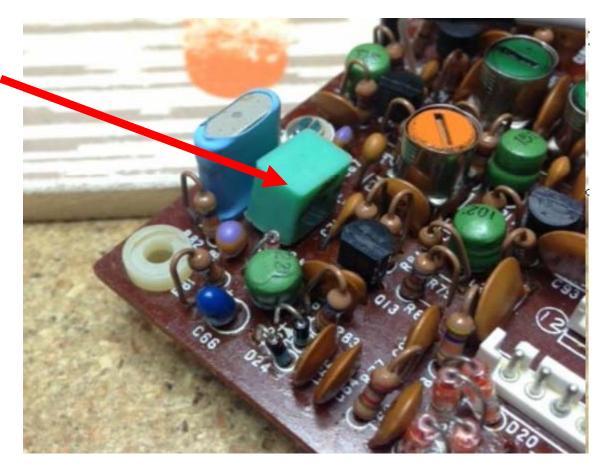

#### **Factory Mistake**

TS-830S VBT 8375 carrier oscillator choke L14 poor as built.
Resulting in intermittent Oscillator operation. Vari-cap diode D26
was bent over preventing the full insertion of L14 choke lead thru its
pin pad. Had to remove and replace D26 with longer leads to allow
L14 to fully seat flush on the board prior to soldering.