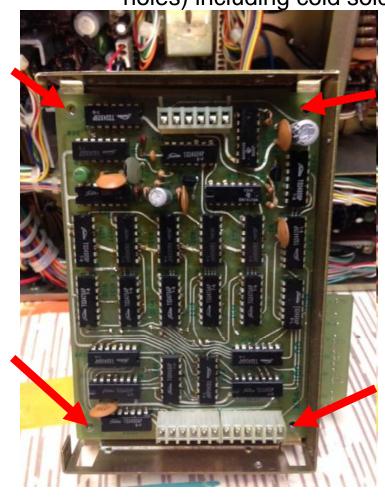

#### Poor Solder Flow & Mounting example

TS-820S DG-1 Digital Display. Previous work poorly performed. Missing pc board hold down screws. Very poor solder reflow of the vias (plated thru holes) including cold solder joints and partially lifted pads.