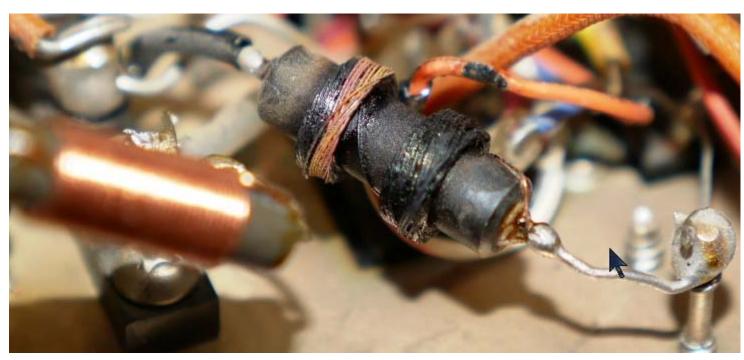

# **Tips & Hints Cathode Resistor Protection Diodes**

## Three each, 1N4007 diodes; Diode's band to ground