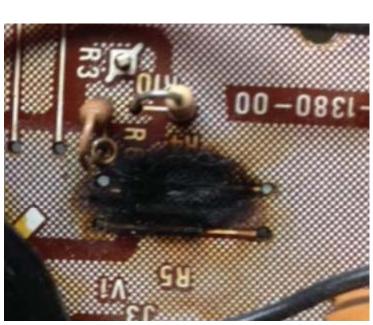

ry Mistake**

TS-830S VBT 8375 carrier oscillator choke L14 poor as built.
Resulting in intermittent Oscillator operation. Vari-cap diode D26
was bent over preventing the full insertion of L14 choke lead thru its
pin pad. Had to remove and replace D26 with longer leads to allow
L14 to fully seat flush on the board prior to soldering.





#### Loss of Bias Damage

• TS830S loss of operating bias voltage. Final tubes draw very heavy plate current, glow bright orange, melt hole in anode surface, soften glass envelope and suck in, and cathode resistors destroyed and pc board substrate with deep carbon track. Must replace the Final board. Loss of operating bias due to dirty/bad rear panel bias voltage adjustment pot.







#### Final Cage Damage

Bad Cathode resistor caused pcb board damage







#### **Shipping Damage**

- Poorly packed TS520S results in badly damaged VFO from impact blow to the VFO knob. This blow is transferred to the VFO input shaft and the reduction gear train and bends the frame.
- Need to have adequate crush zone on all 6 sides of the radio with energy absorbing materials to decelerate the radio and to cushion it when it is oriented with the front panel facing down with entire weight of the radio resting on the VFO knob.
- Solid Styrofoam sheets (very commonly used) make the card board sides of the shipping carton more resistant to missile penetration, but do nothing to decelerate the radio. Would you like your face to hit the air bag in your car or a 2 inch thick Styrofoam sheet?
- Kind of like placing an egg in a box made of 1/4 inch steel plate and