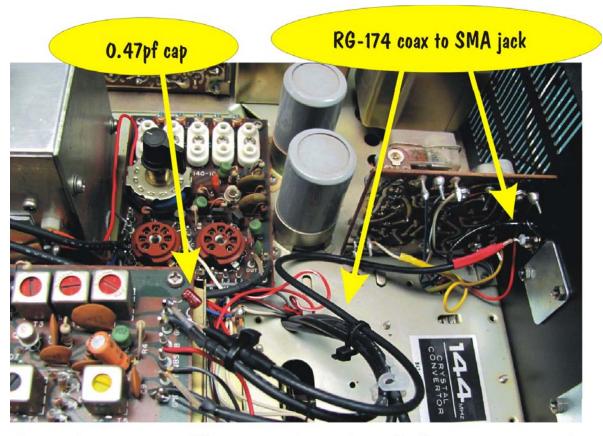

#### **Tips & Hints**

Original coax was fragile and broken; All replaced with RG-174

#### T599A back in service again

A working T599A and it's twin R599A...Yahoo!

Another one saved from the landfill

#### Some more tips:

- •Original coax is 75 ohm; 50 ohm seems to work fine
- •It's beneficial to replace the bias pot, VR5 50k. Mouser has them for under \$5.
- •Follow the sequence 3.5, 28.5, 21, 14, 7 (bands) when tuning the coil packs. They interact together.
- •When Transvertor SW is **ON**: Screen voltage is **OFF**