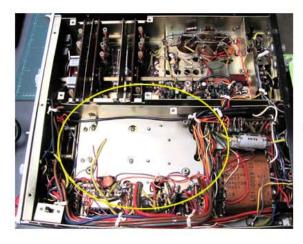

#### Loss of Bias Damage

• TS830S loss of operating bias voltage. Final tubes draw very heavy plate current, glow bright orange, melt hole in anode surface, soften glass envelope and suck in, and cathode resistors destroyed and pc board substrate with deep carbon track. Must replace the Final board. Loss of operating bias due to dirty/bad rear panel bias voltage adjustment pot.

#### Final Cage Damage

Bad Cathode resistor caused pcb board damage