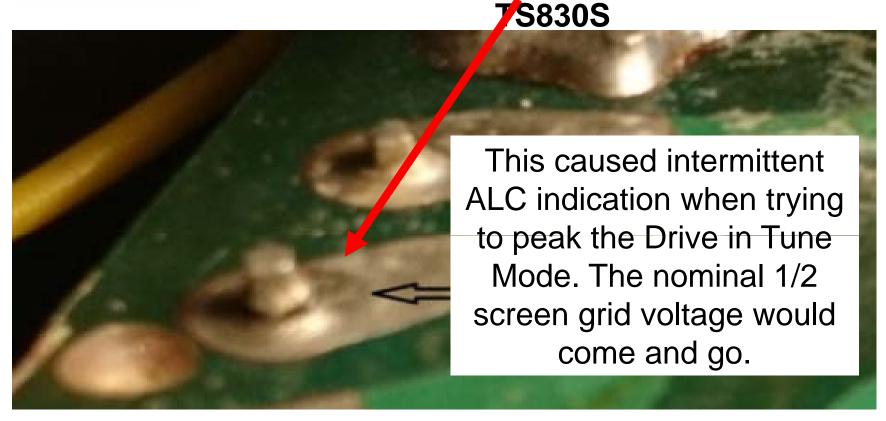

#### **Factory Mistake**

TS-830S VBT 8375 carrier oscillator choke L14 poor as built.
Resulting in intermittent Oscillator operation. Vari-cap diode D26
was bent over preventing the full insertion of L14 choke lead thru its
pin pad. Had to remove and replace D26 with longer leads to allow
L14 to fully seat flush on the board prior to soldering.