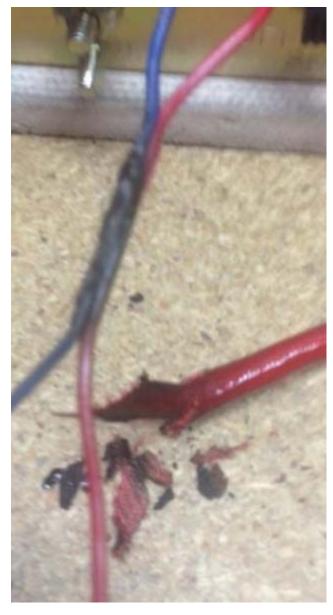

## OBSERVING THINGS THAT SHOULD HAVE BEEN SOLDERED BUT NEVER WERE.

I FOUND THE
800V & 90V
WIRES ON A
TS820S THAT
WERE
NEVER, EVER
SOLDERED.
NOT A BIT OF
SOLDER ON
THE WIRES
OR LUG