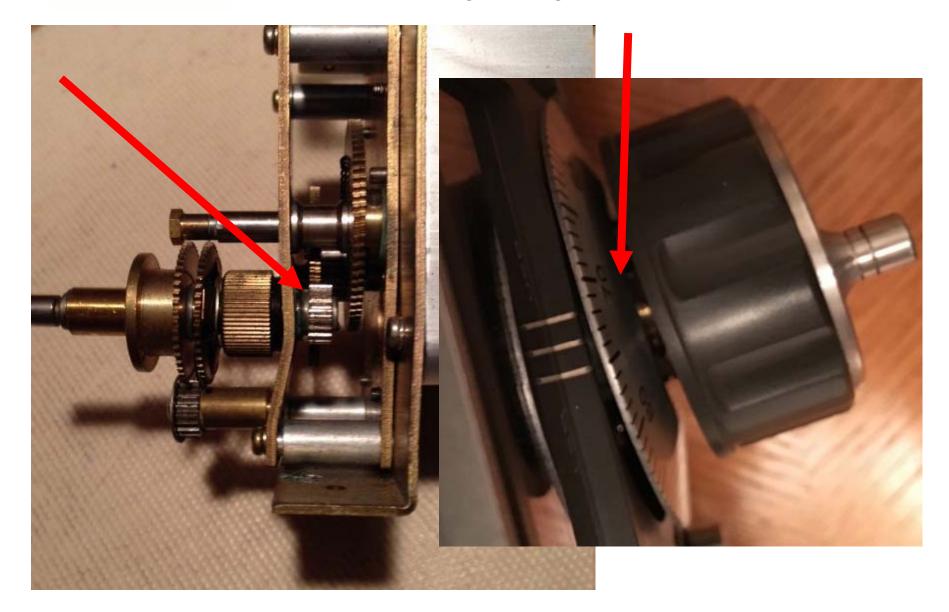

#### Misc. Items:

TS-830 Rectifier board relay – Source unknown at this time...

TS-940 Relay Omron G6E134P-ST-US-DC12. Digikey Panasonic part # 255-1473-ND

TS-520, 820, 530, 830 Drive Sprockets, email: NR6C@roadrunner.com, Web; http://nr6c.com/sprocket.htm