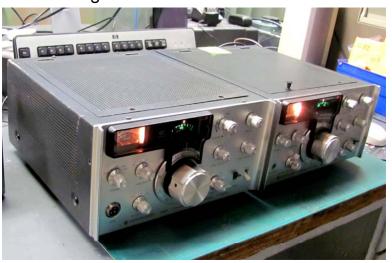

#### T599A back in service again

A working T599A and it's twin R599A...Yahoo!

Another one saved from the landfill