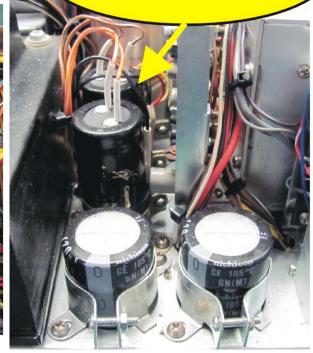

#### With those repairs done, let's replace the filter capacitors too

(Dual Section, Screen Capacitor: 33/33 μF @ 450 VDC Antique Electric Supply, p/n 001536, \$9.95)

### HVPS & LVPS, screen & grid capacitor replacement

## **Final PA capacitor replacement**