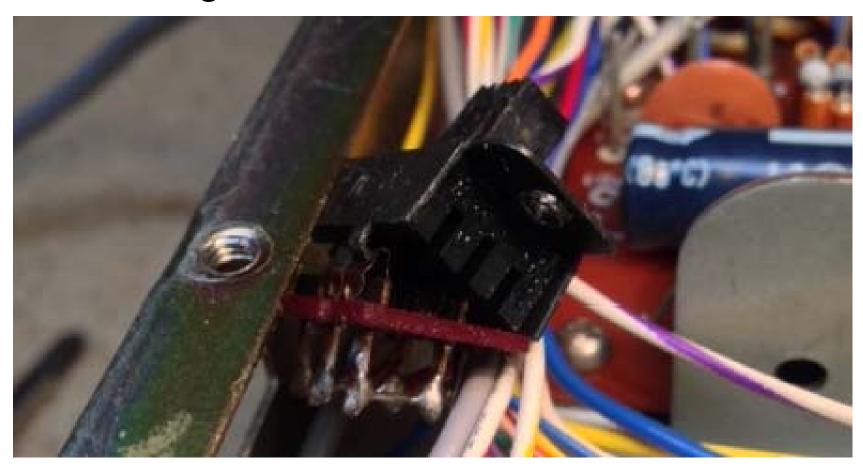

## OBSERVING THINGS THAT SHOULD HAVE BEEN SOLDERED BUT NEVER WERE.

I FOUND THE
800V & 90V
WIRES ON A
TS820S THAT
WERE
NEVER, EVER
SOLDERED.
NOT A BIT OF
SOLDER ON
THE WIRES
OR LUG

#### Poor Solder Flow & Mounting example

TS-820S DG-1 Digital Display. Previous work poorly performed. Missing pc board hold down screws. Very poor solder reflow of the vias (plated thru holes) including cold solder joints and partially lifted pads.