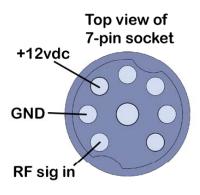

#### They work great in my Kenwood R599A receiver

I used some Cannon, gold plated male connector pins (0.180" dia.) to insert into the 7-pin socket for the 28MHz IF signal and for power (+12vdc & GND).

A mounting plate, made of 0.032" aluminum sheet metal, is need to mount the boards to the R599 chassis.