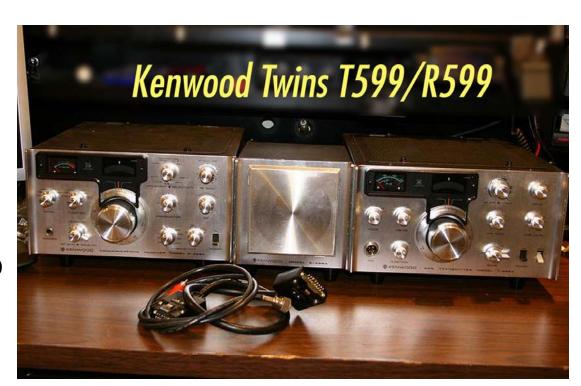

#### T599A back in service again

A working T599A and it's twin R599A...Yahoo!

Another one saved from the landfill