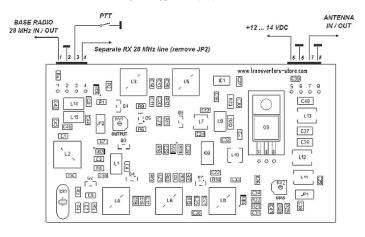

#### 144/28 MHz TRANSVERTER BOARD

With this Transverter board you can work on 2 meter band using any type of the HF radio that has 10 meter band. It would work the whole 2 meter band at 144 to 148 MHz if your base radio has the 28 to 32 MHz band. Most HF radios have 28 to 30 MHz band so in this case it means you would have the 144 to 146 MHz band. It works any modes such SSB, CW or FM if its available in your radio.

#### Technical specifications

- > RF range 144 ... 148 MHz
- ➤ IF range 28 ... 32 MHz
- > IF input power 1 ... 50 mW (0.05 W max.) or 0 ... 17 dBm
- ➤ LO frequency 116 MHz
- > Output power 10 W
- > RX gain typ. 20 dB
- ➤ Noise figure typ. 1.0 dB
- > Image rejection typ. 70 dB
- > PTT control Contact closure to the ground
- ➤ Supply voltage +13.8 VDC (+12 ... 14 VDC)
- Current consumption typ. 1.3 A (TX)

#### Pinout of the connectors:

- 1. IF 28 MHz transverter input/output line
- Groun
- 3. PTT line (ground it to switch the Transverter to the TX mode)
- 4. Separate RX 28 MHz line (remove JP2)
- 5. +12 V
- 6. Ground
- 7. Antenna 144 MHz
- Ground