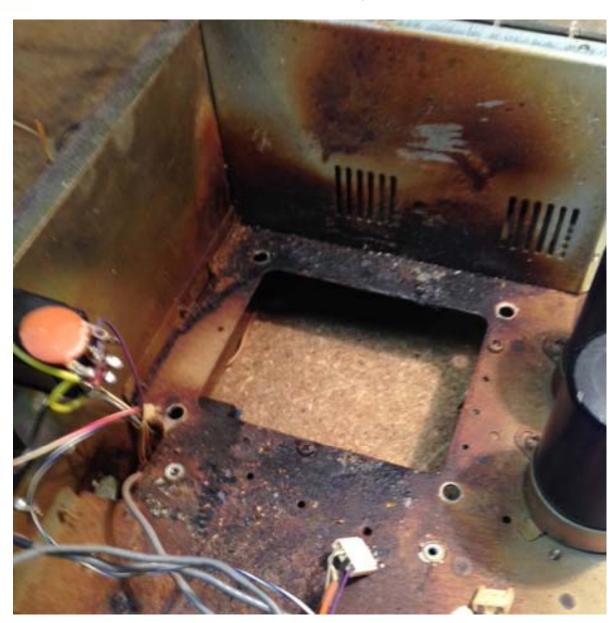

#### Loss of Bias Damage

• TS830S loss of operating bias voltage. Final tubes draw very heavy plate current, glow bright orange, melt hole in anode surface, soften glass envelope and suck in, and cathode resistors destroyed and pc board substrate with deep carbon track. Must replace the Final board. Loss of operating bias due to dirty/bad rear panel bias voltage adjustment pot.

#### Final Cage Damage

Bad Cathode resistor caused pcb board damage