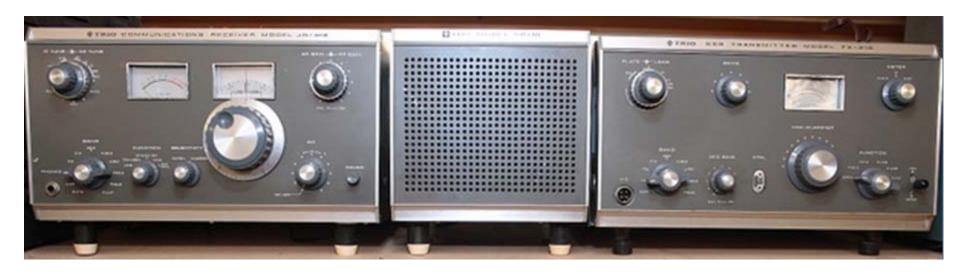

## **Kenwood Trio Twins TX-310**

The Trio TX-310 uses a single Japanese S-2001 final. It does cover 80 through 6 meters and is all mode. Control is either via external VFO or internal crystal oscillator. The matching receiver covers JJY/WWV in addition to 80 thru 6 meters. It is dual conversion with a choice of wide or narrow filtering in the 455 Khz. 2'nd IF. The VFO is typically Kenwood light with a very nice tuning feel.