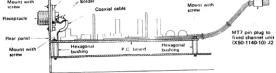

Mount the printed board of the 50 MHz crystal converter in position on the top of the R-599A receiver chassis. This can be the R-599A receiver chassis. This can be done by merely opening the top lid of the cabinet, but work will be easier if this cabinet is dismantled in advance. Then remove the blanking plate of the 50 MHz ANTEN-NA hole on the rear panel. Insert the SO-239 coax receptacle in this hole. A coaxial cable is connected to terminals I and 2 of the printed board. Connect the other end of this cable with the recentacle by soldering. cable with the receptacle by soldering.

Installation is finished when the MT7 pin plug has been inserted in 12 of the fixed channel unit (X50-1140-10).

Fig. 1 External View of CC-69A

**R599A/D** used a convenient 7-pin

plug. (Plugs not available anymore. They are NOT the same as the VFO plug)