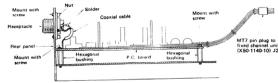

Mount the printed board of the 50 MHz crystal converter in position on the top of the R-599A receiver chassis. This can be the R-599A receiver chassis. This can be done by merely opening the top lid of the cabinet, but work will be easier if this cabinet is dismantled in advance. Then remove the blanking plate of the 50 MHz ANTEN-NA hole on the rear panel. Insert the SO-239 coax receptacle in this hole. A coaxial cable is connected to terminals I and 2 of the printed board. Connect the other end of this cable with the recentacle by soldering. cable with the receptacle by soldering.

Installation is finished when the MT7 pin plug has been inserted in 12 of the fixed channel unit (X50-1140-10).

Fig. 1 External View of CC-69A

**R599A/D** used a convenient 7-pin

plug. (Plugs not available anymore. They are NOT the same as the VFO plug)