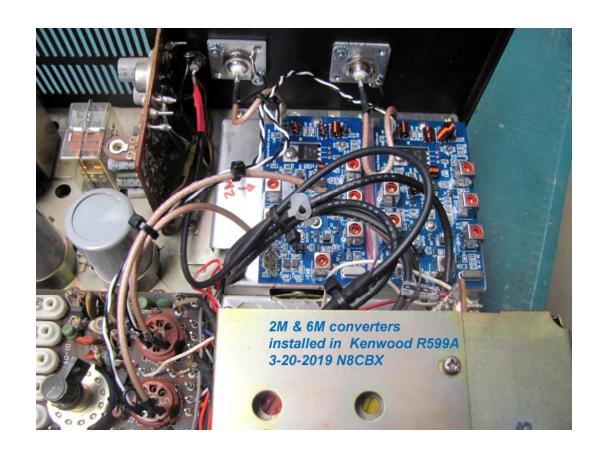

#### **VHF Converters**

#### They work great in my Kenwood R599A receiver

I used some Cannon, gold plated male connector pins (0.180" dia.) to insert into the 7-pin socket for the 28MHz IF signal and for power (+12vdc & GND).

A mounting plate, made of 0.032" aluminum sheet metal, is need to mount the boards to the R599 chassis.