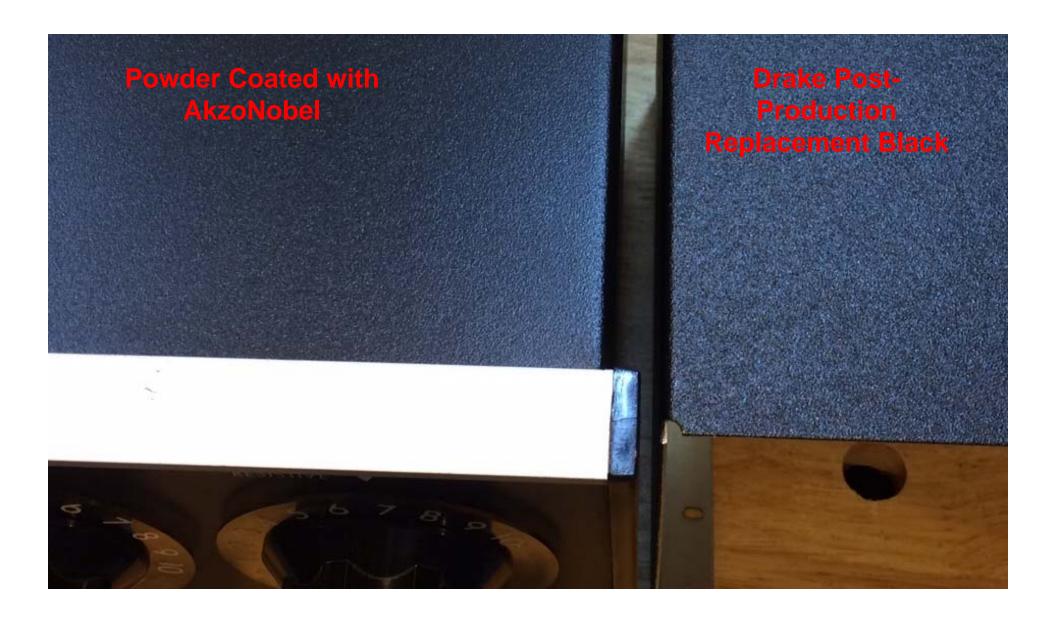

## Agenda:

- Suggestions for topics.
- Questions to the Audience.
- Hybrid Saturday & Sunday Net Statistics.
- Hybrid Registry dates & serial number
- Help with Parts, Documentation & Services
- Rescuing a TS-599A from the Landfill
  - Adding VHF Converters to the R599A Receiver
- Common Equipment Problems
- T599D/R599D Cabinet Powder Coating
- Case painting
- Questions and Answers

HYBRID SK Fets and Transistors, Phone: 800-543-3568 - Web: http://www.ceitron.com/

Cabinet Paint - ACE Hardware, Rust Stop, Machine & Implement, Ford Gray Gloss, Item# 082901171393