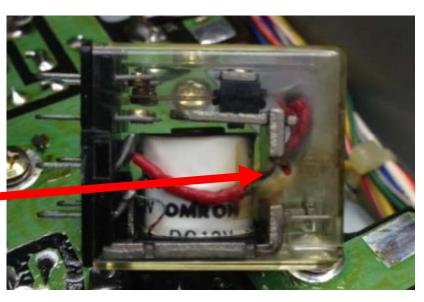

#### Misc. Items:

TS-830 Rectifier board relay – Source unknown at this time...

TS-940 Relay Omron G6E134P-ST-US-DC12. Digikey Panasonic part # 255-1473-ND

TS-520, 820, 530, 830 Drive Sprockets, email: NR6C@roadrunner.com, Web; http://nr6c.com/sprocket.htm