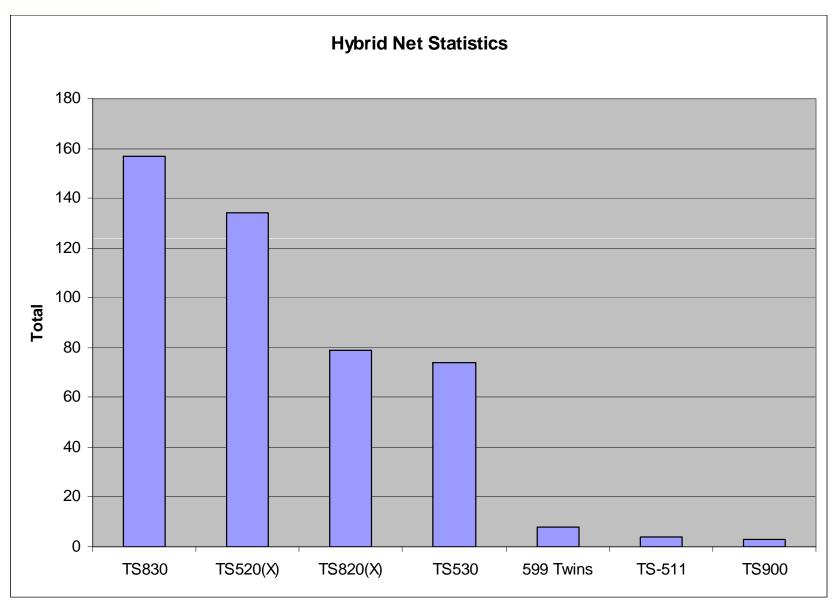

Web Site at: www.wb4hfn.com

**WB4HFN Home Page** 

## **Kenwood Net Home Page**

**Brochures and Flyers** 

**Articles & Information** 

**Equipment Manuals** 

**Designed QSL Cards** 

**Magazine Advertisments** 

**Dayton Hamvention Forum** 

**Kenwood Hybrid Radio Nets:** 

Saturday - 7.235 MHz @ 3:30 EST/EDT Sunday - 14.316 MHz @ 18:00 GMT







# Supporting user interest and needs for Legacy Kenwood Equipment

- Kenwood Hybrid Legacy Radio Nets
  - Saturday, 7.230 7.235mhz @ 3:30 pm Eastern
  - Sunday, 14.316 mhz @ 18:00 z
  - Yahoo Kenwood Group
- Hybrid Net Web Site:
  - www.wb4hfn.com
- Yahoo Kenwood Group
  - https://groups.yahoo.com/neo/groups/TS-520\_820\_530\_830/info



## Kenwood Hybrid Net





## Kenwood Hybrid Net Totals





## Hybrid Net Check-in By Radio Statistics



# KENWOOD



## Rescuing a Kenwood T599A Transmitter from the Landfill Adding VHF Converters to the R599A Receiver

Presenter - Mr Jan Servaites (N8CBX)

#### **Topics:**

- 1. Shipping damage... now what?
- 2.Should it be repaired?...Yes
- 3. Freshen it up with new caps
- 4. Some tips & hints
- 5.VHF converters for the R599
- 6.Panadapter addition to the R599



Hamvention Forums 2019

Session: Kenwood Hybrid Radio Legacy Location: Room 5, 10:30 am – 11:30 am

Date: Saturday, May 18 2019



#### A typical flea market purchase started out like this...

I was looking to buy a T599A for my R599A receiver and found one for about \$50 that had some shipping damage and was clean, but......Well, the pictures tell the rest of the story:

## Shipping damage to chassis









### OH..NO! Genera