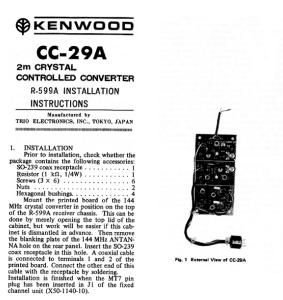

#### Optional accessories for the R599, R599A, R599D: 2M & 6M VHF converters

CC-69A

6m CRYSTAL CONTROLLED CONVERTER

R-599A INSTALLATION

INSTRUCTIONS

Manufactured by TRIO ELECTRONICS, INC., TOKYO, JAPAN

Resistor (1 kΩ, 1/4W) Screws (3 × 6) . . . . . . . . . . . . . . . . . . 

Mount the printed board of the 50 MHz crystal converter in position on the top of the R-599A receiver chassis. This can be the R-599A receiver chassis. This can be done by merely opening the top lid of the cabinet, but work will be easier if this cabinet is dismantled in advance. Then remove the blanking plate of the 50 MHz ANTEN-NA hole on the rear panel. Insert the SO-239 coax receptacle in this hole. A coaxial cable is connected to terminals I and 2 of the printed board. Connect the other end of this cable with the recentacle by soldering. cable with the receptacle by soldering.

Installation is finished when the MT7 pin plug has been inserted in 12 of the fixed channel unit (X50-1140-10).

Fig. 1 External View of CC-69A

**R599A/D** used a convenient 7-pin

plug. (Plugs not available anymore. They are NOT the same as the VFO plug)