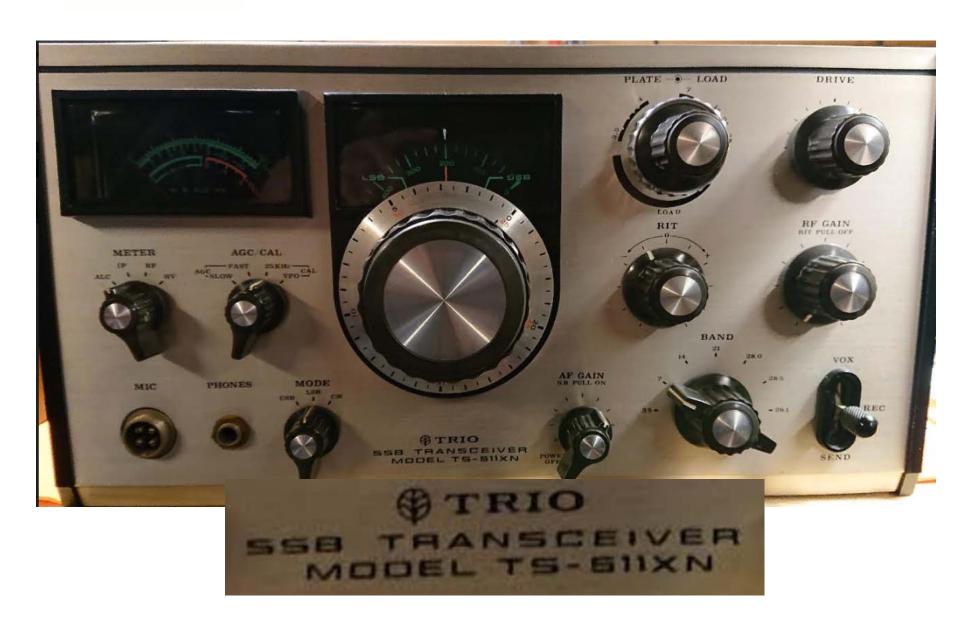

number
- Help with Parts, Documentation & Services
- Rescuing a TS-599A from the Landfill
  - Adding VHF Converters to the R599A Receiver
- Common Equipment Problems
- T599D/R599D Cabinet Powder Coating
- Case painting
- Questions and Answers

## **KENWOOD**

## **Kenwood Trio Twins TX-310**



The Trio TX-310 uses a single Japanese S-2001 final. It does cover 80 through 6 meters and is all mode. Control is either via external VFO or internal crystal oscillator. The matching receiver covers JJY/WWV in addition to 80 thru 6 meters. It is dual conversion with a choice of wide or narrow filtering in the 455 Khz. 2'nd IF. The VFO is typically Kenwood light with a very nice tuning feel.

## KENWOOD TS-511X (QRP Version) – AB9MQ Masa



## KENWOOD TS-511XN (QRP With Noise Blanker) – AB9MQ Masa



## KENWOOD TS-511XN (QRP With Noise Blanker) – AB9MQ Masa





## TS-511DN (100 watts with Noise Blanker)





# I'm looking for Serial Numbers, Original Purchase dates and where purchased.



### Serial Number Data Base

| CALL   | MODEL   | S/N     | DATE | Full Date | Purchased From:                 |
|--------|---------|---------|------|-----------|---------------------------------|
|        | SM-220  | 4120085 | 1984 | 10/2/84   |                                 |
| N0BCZ  | SM-220  | 8010013 | 1987 | 4/24/87   | Delaware Amateur Supply         |
| WF4B   | VFO-820 | 640497  | 1979 |           | • • •                           |
| KK4JPF | VFO-820 | 730375  | 1973 |           |                                 |
| WF4B   | SP-820  | 661413  | 1979 |           |