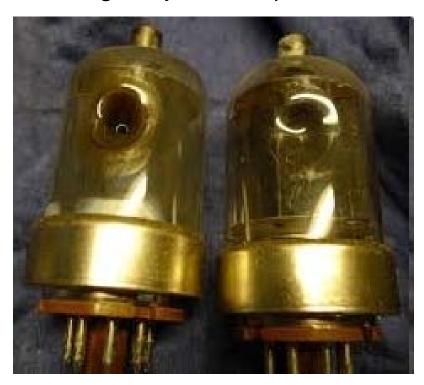

#### Loss of Bias Damage

• TS830S loss of operating bias voltage. Final tubes draw very heavy plate current, glow bright orange, melt hole in anode surface, soften glass envelope and suck in, and cathode resistors destroyed and pc board substrate with deep carbon track. Must replace the Final board. Loss of operating bias due to dirty/bad rear panel bias voltage adjustment pot.