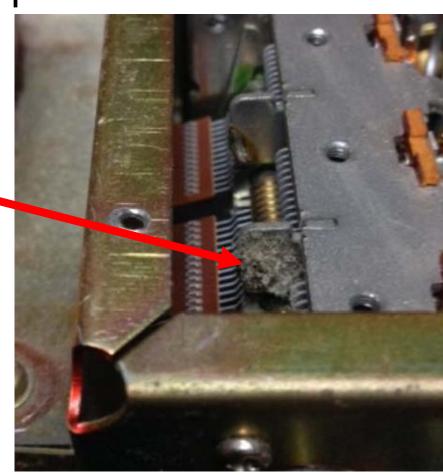

#### **Factory Mistake**

TS-830S VBT 8375 carrier oscillator choke L14 poor as built.
Resulting in intermittent Oscillator operation. Vari-cap diode D26
was bent over preventing the full insertion of L14 choke lead thru its
pin pad. Had to remove and replace D26 with longer leads to allow
L14 to fully seat flush on the board prior to soldering.