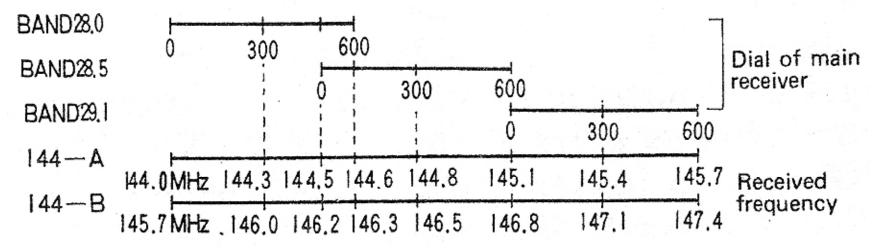

#### Here is how the converters operate in the R599/A/D receivers

Using the three 10M band selections and two independent LO channels "A" and "B" are necessary to cover the entire VHF band of 2M & 6M. An AGC circuit is used to prevent overload under high input signals (It is also possible to receive without the AGC function)

#### Relation of Received & Local Frequencies

| Channel  | Received<br>freq. (MHz) | Converted output (MHz) | Local OSC<br>freq. (MHz) | Remarks                     |
|----------|-------------------------|------------------------|--------------------------|-----------------------------|
| 144MHz-A | 144.0~145.7             | 28.0~29.7              | 116.0                    | 38.666 MHz<br>(Triplicated) |
| 144MHz-B | 145.7~147.4             | 28.0~29.7              | 117.7                    | 39.233 MHz<br>(Triplicated) |