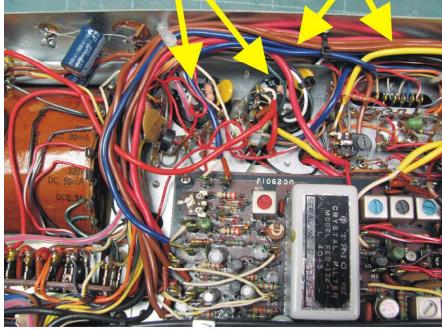

## OBSERVING THINGS THAT SHOULD HAVE BEEN SOLDERED BUT NEVER WERE.

I FOUND THE
800V & 90V
WIRES ON A
TS820S THAT
WERE
NEVER, EVER
SOLDERED.
NOT A BIT OF
SOLDER ON
THE WIRES
OR LUG