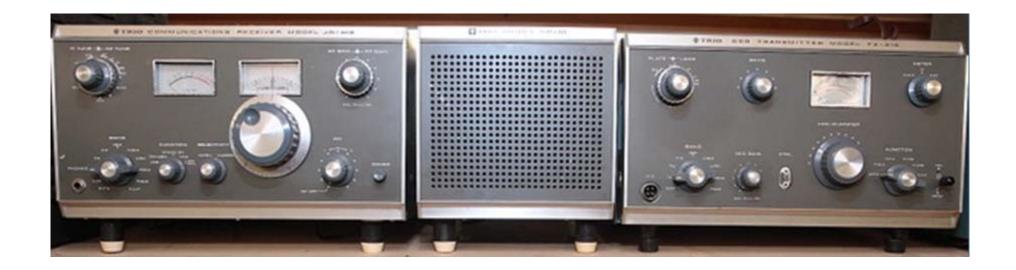

## **Kenwood Trio Twins TX-310**

The Trio TX-310 uses a single Japanese S-2001 final. It does cover 80 through 6 meters and is all mode. Control is either via external VFO or internal crystal oscillator. The matching receiver covers JJY/WWV in addition to 80 thru 6 meters. It is dual conversion with a choice of wide or narrow filtering in the 455 Khz. 2'nd IF. The VFO is typically Kenwood light with a very nice tuning feel.