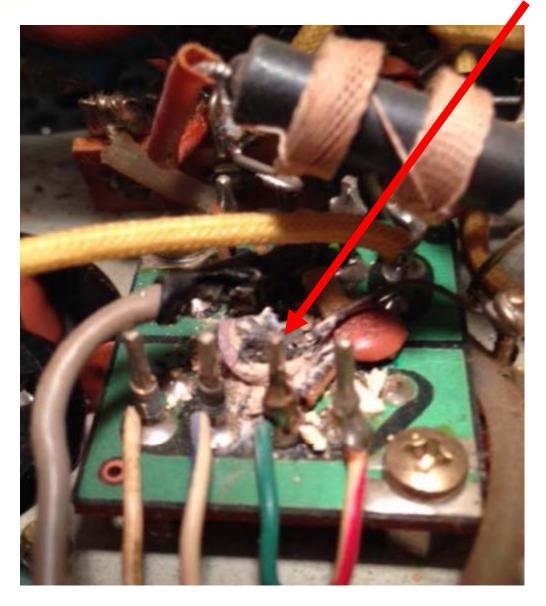

#### Loss of Bias Damage

• TS830S loss of operating bias voltage. Final tubes draw very heavy plate current, glow bright orange, melt hole in anode surface, soften glass envelope and suck in, and cathode resistors destroyed and pc board substrate with deep carbon track. Must replace the Final board. Loss of operating bias due to dirty/bad rear panel bias voltage adjustment pot.

#### Final Cage Damage

Bad Cathode resistor caused pcb board damage