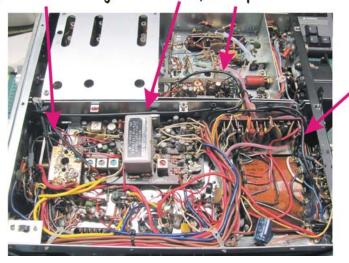

## Should it be repaired?....Yes

All sheet metal straightened

Walter Dilley KD7DNY provided the missing board

It helps to have a a second T599 to locate where all the wires go...This was the most difficult task in this effort

#### With those repairs done, let's replace the filter capacitors too

(Dual Section, Screen Capacitor: 33/33 μF @ 450 VDC Antique Electric Supply, p/n 001536, \$9.95)

### HVPS & LVPS, screen & grid capacitor replacement

## **Final PA capacitor replacement**