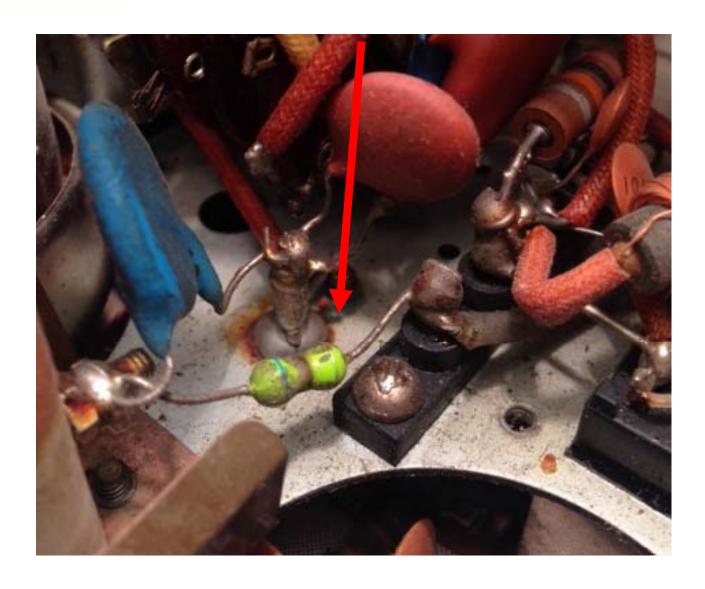

#### **Factory Mistake**

TS-830S VBT 8375 carrier oscillator choke L14 poor as built.
Resulting in intermittent Oscillator operation. Vari-cap diode D26
was bent over preventing the full insertion of L14 choke lead thru its
pin pad. Had to remove and replace D26 with longer leads to allow
L14 to fully seat flush on the board prior to soldering.