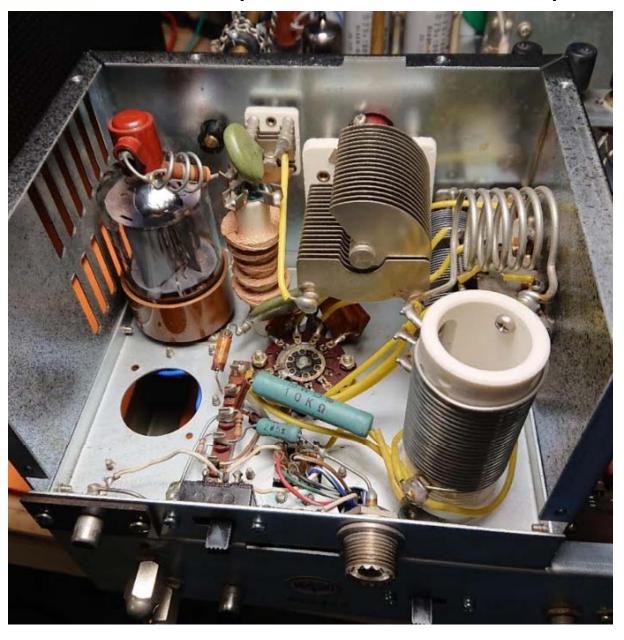

#### A typical flea market purchase started out like this...

I was looking to buy a T599A for my R599A receiver and found one for about \$50 that had some shipping damage and was clean, but......Well, the pictures tell the rest of the story:

## Shipping damage to chassis

### OH..NO! Generator Board is missing

Someone harvested the board???!!! (They thought it was beyond repair?)

### Now What...Repair?...or...Part-out?...or...Landfill?

## Should it be repaired?....Yes

All sheet metal straightened

Walter Dilley KD7DNY provided the missing board

It helps to have a a second T599 to locate where all the wires go...This was the most difficult task in this effort