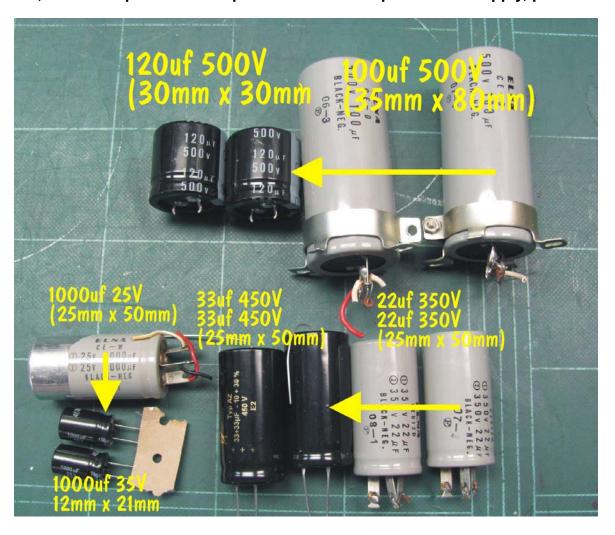

#### With those repairs done, let's replace the filter capacitors too

(Dual Section, Screen Capacitor: 33/33 μF @ 450 VDC Antique Electric Supply, p/n 001536, \$9.95)

### HVPS & LVPS, screen & grid capacitor replacement

## **Final PA capacitor replacement**