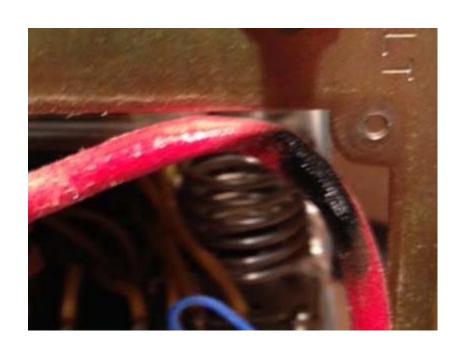

## OBSERVING THINGS THAT SHOULD HAVE BEEN SOLDERED BUT NEVER WERE.

I FOUND THE
800V & 90V
WIRES ON A
TS820S THAT
WERE
NEVER, EVER
SOLDERED.
NOT A BIT OF
SOLDER ON
THE WIRES
OR LUG