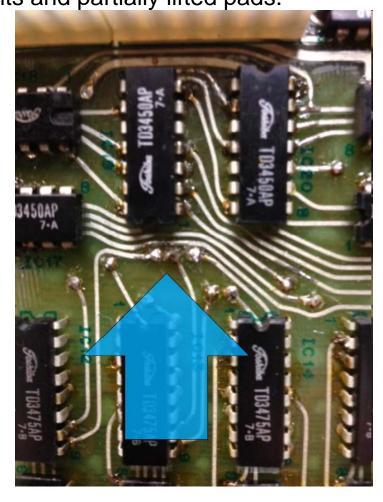

#### Poor Solder Flow & Mounting example

TS-820S DG-1 Digital Display. Previous work poorly performed. Missing pc board hold down screws. Very poor solder reflow of the vias (plated thru holes) including cold solder joints and partially lifted pads.