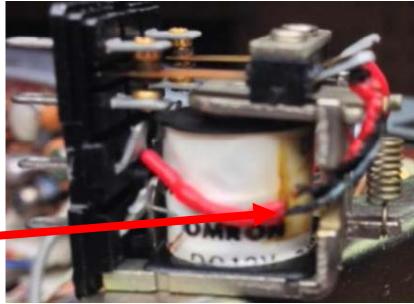

#### Misc. Items:

TS-830 Rectifier board relay – Source unknown at this time...

TS-940 Relay Omron G6E134P-ST-US-DC12. Digikey Panasonic part # 255-1473-ND

TS-520, 820, 530, 830 Drive Sprockets, email: NR6C@roadrunner.com, Web; http://nr6c.com/sprocket.htm