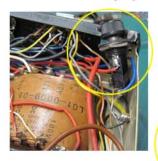

#### Loss of Bias Damage

• TS830S loss of operating bias voltage. Final tubes draw very heavy plate current, glow bright orange, melt hole in anode surface, soften glass envelope and suck in, and cathode resistors destroyed and pc board substrate with deep carbon track. Must replace the Final board. Loss of operating bias due to dirty/bad rear panel bias voltage adjustment pot.

#### Final Cage Damage

Bad Cathode resistor caused pcb board damage