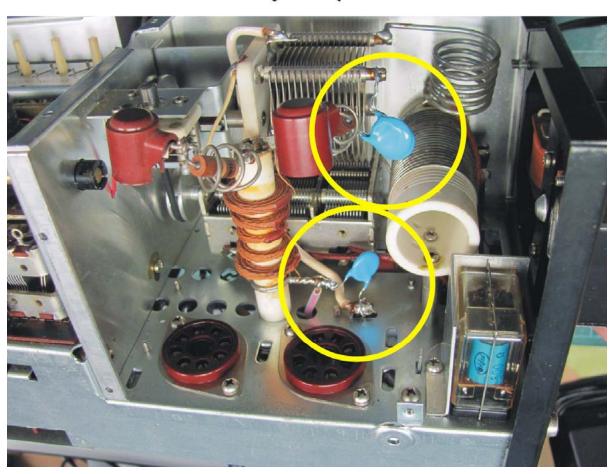

## K4EAA's Final Cage Repair Kit - FR-100

# **Tips & Hints Cathode Resistor Protection Diodes**

## Three each, 1N4007 diodes; Diode's band to ground