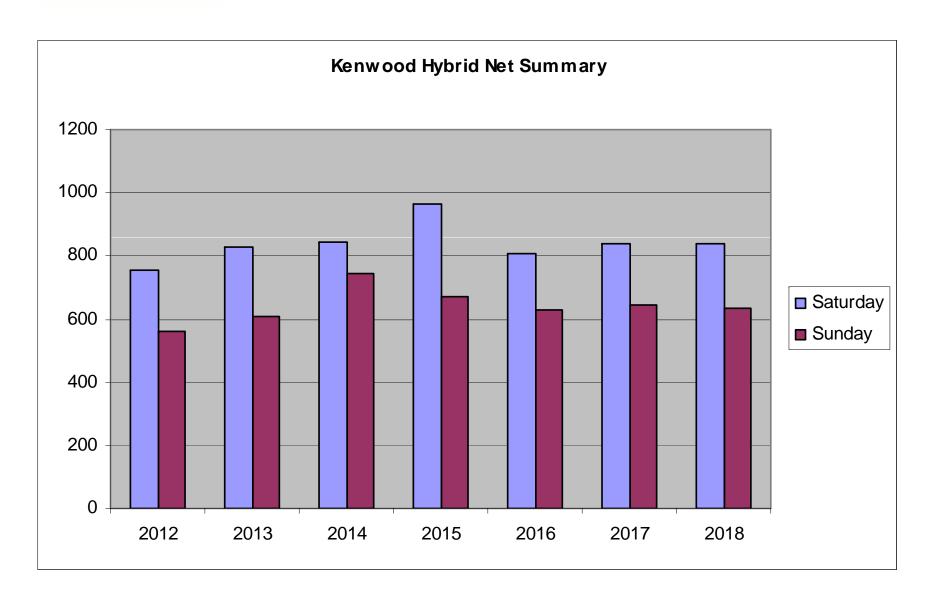

ilizer PHILLIP W CHANGLEY, 28 E CAMELIA RD NE, ROME, GA 30161







## KENWOOD My Web Site at: www.wb4hfn.com

**WB4HFN Home Page** 

## **Kenwood Net Home Page**

**Brochures and Flyers** 

**Articles & Information** 

**Equipment Manuals** 

**Designed QSL Cards** 

**Magazine Advertisments** 

**Dayton Hamvention Forum** 

**Kenwood Hybrid Radio Nets:** 

Saturday - 7.235 MHz @ 3:30 EST/EDT Sunday - 14.316 MHz @ 18:00 GMT







# Supporting user interest and needs for Legacy Kenwood Equipment

- Kenwood Hybrid Legacy Radio Nets
  - Saturday, 7.230 7.235mhz @ 3:30 pm Eastern
  - Sunday, 14.316 mhz @ 18:00 z
  - Yahoo Kenwood Group
- Hybrid Net Web Site:
  - www.wb4hfn.com
- Yahoo Kenwood Group
  - https://groups.yahoo.com/neo/groups/TS-520\_820\_530\_830/info



## Kenwood Hybrid Net





## Kenwood Hybrid Net Totals





## Hybrid Net Check-in By Radio Statistics



# KENWOOD



## Rescuing a Kenwood T599A Transmitter from the Landfill Adding VHF Converters to the R599A Receiver

Presenter - Mr Jan Servaites (N8CBX)

#### **Topics:**

- 1. Shipping damage... now what?
- 2.Should it be repaired?...Yes
- 3. Freshen it up with new caps
- 4. Some tips & hints
- 5.VHF converters for the R599
- 6.Panadapter addition to the R599



Hamvention Forums 2019

Session: Kenwood Hybrid Radio Legacy Location: Room 5, 10:30 am – 11:30 am

Date: Saturday, May 18 2019



#### A typical flea market purchase started out like this...

I was looking to buy a T599A for my R599A receiver and found one for about \$50 that had some shipping damage and was clean, but......Well, the pictures tell