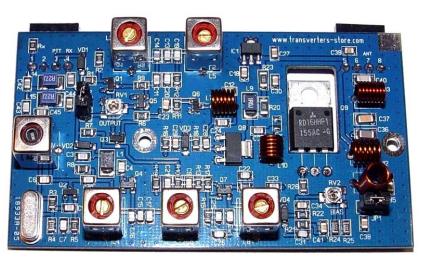

#### **VHF Converters**

#### Optional accessories for the R599, R599A, R599D: 2M & 6M VHF converters

CC-69A

6m CRYSTAL CONTROLLED CONVERTER

R-599A INSTALLATION

INSTRUCTIONS

Manufactured by TRIO ELECTRONICS, INC., TOKYO, JAPAN

Resistor (1 kΩ, 1/4W) Screws (3 × 6) . . . . . . . . . . . . . . . . . . 

#### They work great in my Kenwood R599A receiver

I used some Cannon, gold plated male connector pins (0.180" dia.) to insert into the 7-pin socket for the 28MHz IF signal and for power (+12vdc & GND).

A mounting plate, made of 0.032" aluminum sheet metal, is need to mount the boards to the R599 chassis.