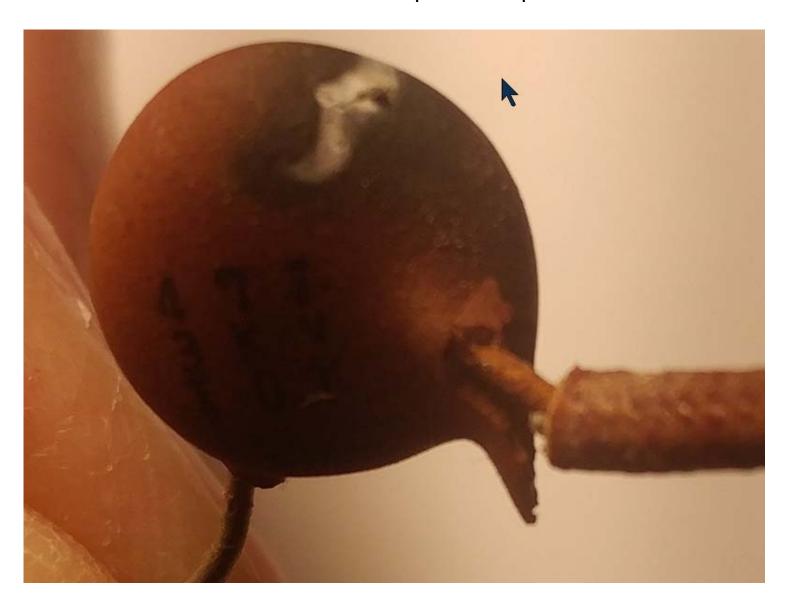

#### Loss of Bias Damage

• TS830S loss of operating bias voltage. Final tubes draw very heavy plate current, glow bright orange, melt hole in anode surface, soften glass envelope and suck in, and cathode resistors destroyed and pc board substrate with deep carbon track. Must replace the Final board. Loss of operating bias due to dirty/bad rear panel bias voltage adjustment pot.

#### Final Cage Damage

Bad Cathode resistor caused pcb board damage