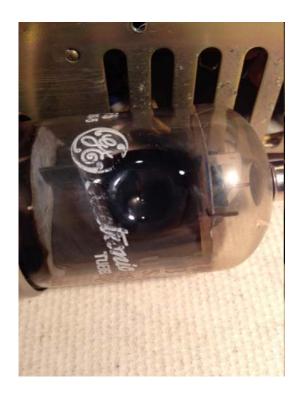

#### Loss of Bias Damage

• TS830S loss of operating bias voltage. Final tubes draw very heavy plate current, glow bright orange, melt hole in anode surface, soften glass envelope and suck in, and cathode resistors destroyed and pc board substrate with deep carbon track. Must replace the Final board. Loss of operating bias due to dirty/bad rear panel bias voltage adjustment pot.