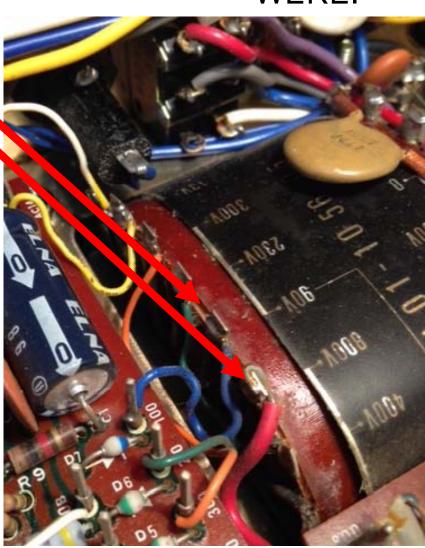

n socket for the 28MHz IF signal and for power (+12vdc & GND).

A mounting plate, made of 0.032" aluminum sheet metal, is need to mount the boards to the R599 chassis.







#### Add a panadapter display, signal jack



Details on installing are found in SM-220 manual

Thank You!....73 from N8CBX

# KENWOOD



- The following material was provided by Terry Wagoner, K9TW and myself, WB0IQK.
- http://www.k9tw.com/
- Terry has been servicing Kenwood Hybrid radios for just over 13 years.
- Many problems can be fixed by performing a good visual inspection.



## **KENWOOD** A GOOD QUALITY MAGNIFYING DESK LAMP





## OBSERVING THINGS THAT SHOULD HAVE BEEN SOLDERED BUT NEVER WERE.

I FOUND THE
800V & 90V
WIRES ON A
TS820S THAT
WERE
NEVER, EVER
SOLDERED.
NOT A BIT OF
SOLDER ON
THE WIRES
OR LUG





#### Poor Solder Flow & Mounting example

TS-820S DG-1 Digital Display. Previous work poorly performed. Missing pc board hold down screws. Very poor solder reflow of the vias (plated thru holes) including cold solder joints and partially lifted pads.







#### **Factory Mistake**

TS-830S VBT 8375 carrier oscillator choke L14 poor as built.
Resulting in intermittent Oscillator operation. Vari-cap diode D26
was bent over preventing the full insertion of L14 choke lead thru its
pin pad. Had to remove and replace D26 with longer leads to allow
L14 to fully seat flush on the board prior to soldering.





#### Loss of Bias Damage

• TS830S loss of operating bias voltage. Final tubes draw very heavy plate current, glow bright orange, melt hole in anode surface, soften glass envelope and s