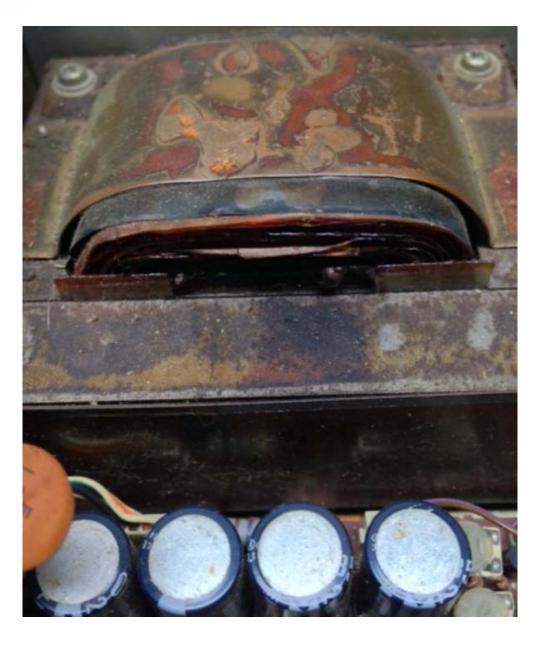

#### Loss of Bias Damage

• TS830S loss of operating bias voltage. Final tubes draw very heavy plate current, glow bright orange, melt hole in anode surface, soften glass envelope and suck in, and cathode resistors destroyed and pc board substrate with deep carbon track. Must replace the Final board. Loss of operating bias due to dirty/bad rear panel bias voltage adjustment pot.

#### Final Cage Damage

Bad Cathode resistor caused pcb board damage