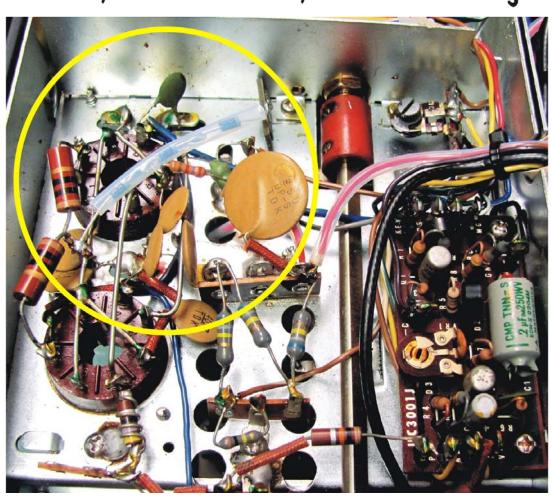

#### **Factory Mistake**

TS-830S VBT 8375 carrier oscillator choke L14 poor as built.
Resulting in intermittent Oscillator operation. Vari-cap diode D26
was bent over preventing the full insertion of L14 choke lead thru its
pin pad. Had to remove and replace D26 with longer leads to allow
L14 to fully seat flush on the board prior to soldering.