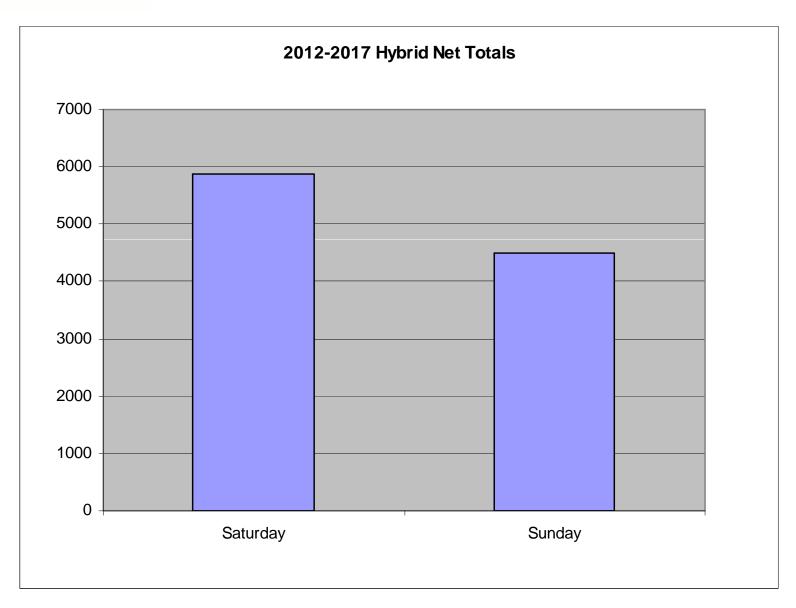

## Kenwood Hybrid Net Totals

Saturday - 7.235 MHz @ 3:30 EST/EDT Sunday - 14.316 MHz @ 18:00 GMT

# Supporting user interest and needs for Legacy Kenwood Equipment

- Kenwood Hybrid Legacy Radio Nets
  - Saturday, 7.230 7.235mhz @ 3:30 pm Eastern
  - Sunday, 14.316 mhz @ 18:00 z
  - Yahoo Kenwood Group
- Hybrid Net Web Site:
  - www.wb4hfn.com
- Yahoo Kenwood Group
  - https://groups.yahoo.com/neo/groups/TS-520\_820\_530\_830/info