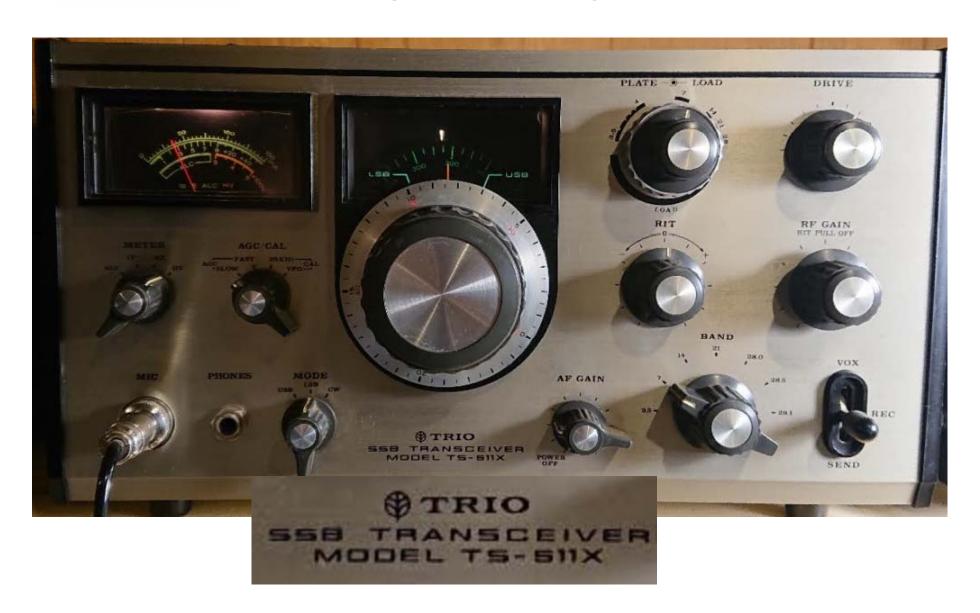

ay & Sunday Net Statistics.
- Hybrid Registry dates & serial number
- Help with Parts, Documentation & Services
- Rescuing a TS-599A from the Landfill
  - Adding VHF Converters to the R599A Receiver
- Common Equipment Problems
- T599D/R599D Cabinet Powder Coating
- Case painting
- Questions and Answers

## **KENWOOD**

## **Kenwood Trio Twins TX-310**



The Trio TX-310 uses a single Japanese S-2001 final. It does cover 80 through 6 meters and is all mode. Control is either via external VFO or internal crystal oscillator. The matching receiver covers JJY/WWV in addition to 80 thru 6 meters. It is dual conversion with a choice of wide or narrow filtering in the 455 Khz. 2'nd IF. The VFO is typically Kenwood light with a very nice tuning feel.

## KENWOOD TS-511X (QRP Version) – AB9MQ Masa



## KENWOOD TS-511XN (QRP With Noise Blanker) – AB9MQ Masa



## KENWOOD TS-511XN (QRP With Noise Blanker) – AB9MQ Masa





## TS-511DN (100 watts with Noise Blanker)





# I'm looking for Serial Numbers, Original Purchase dates and where purchased.



### Serial Number Data Base

| CALL   | MODEL   | S/N     | DATE | Full Date | Purchased From:                 |
|--------|---------|---------|------|-----------|---------------------------------|
|        | SM-220  | 4120085 | 1984 | 10/2/84   |                                 |
| N0BCZ  | SM-220  | 8010013 | 1987 | 4/24/87   | Delaware Amateur Supply         |
| WF4B   | VFO-820 | 640497  | 1979 |           | • • •                           |
| KK4JPF | VFO-820 | 730375  | 1973 |           |                                 |
| WF4B   |