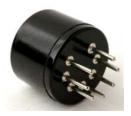

Installation is finished when the MT7 pin plug has been inserted in 12 of the fixed channel unit (X50-1140-10).

Fig. 1 External View of CC-69A

**R599A/D** used a convenient 7-pin

plug. (Plugs not available anymore. They are NOT the same as the VFO plug)

**R599** used soldered in wires