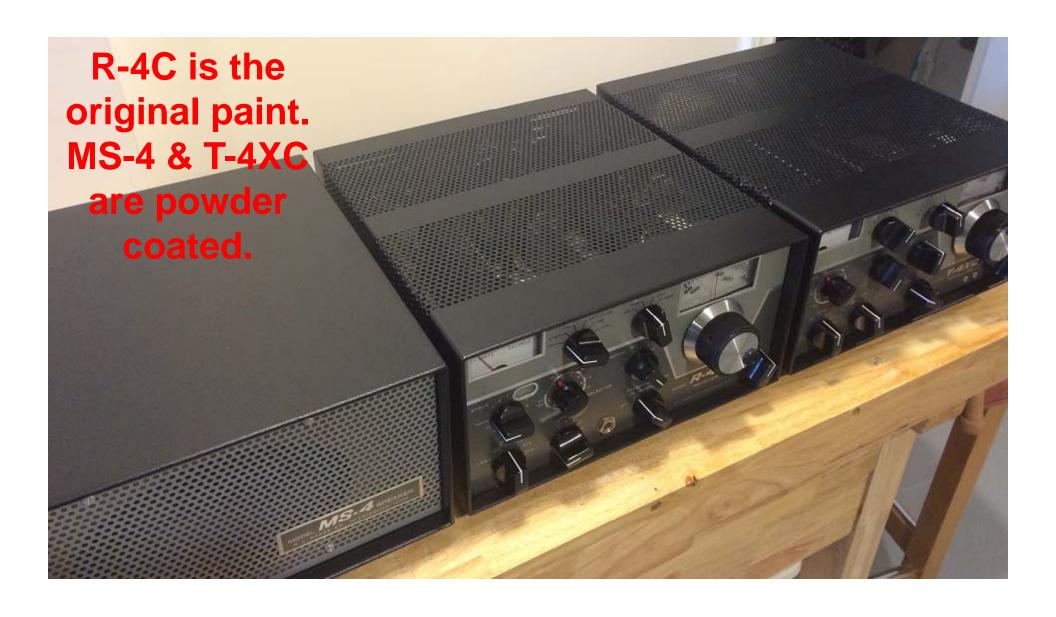

## Agenda:

- Suggestions for topics.
- Questions to the Audience.
- Hybrid Saturday & Sunday Net Statistics.
- Hybrid Registry dates & serial number
- Help with Parts, Documentation & Services
- Rescuing a TS-599A from the Landfill
  - Adding VHF Converters to the R599A Receiver
- Common Equipment Problems
- T599D/R599D Cabinet Powder Coating
- Case painting
- Questions and Answers

HYBRID SK Fets and Transistors, Phone: 800-543-3568 - Web: http://www.ceitron.com/

Cabinet Paint - ACE Hardware, Rust Stop, Machine & Implement, Ford Gray Gloss, Item# 082901171393