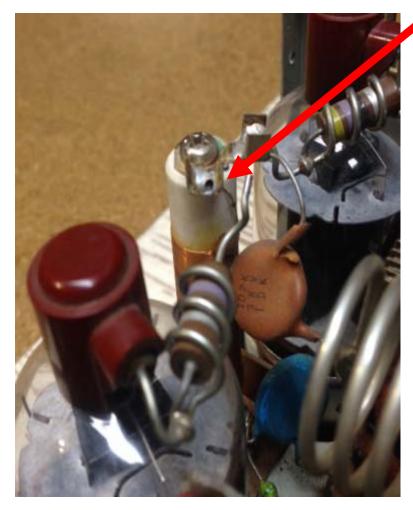

#### **Factory Mistake**

TS-830S VBT 8375 carrier oscillator choke L14 poor as built.
Resulting in intermittent Oscillator operation. Vari-cap diode D26
was bent over preventing the full insertion of L14 choke lead thru its
pin pad. Had to remove and replace D26 with longer leads to allow
L14 to fully seat flush on the board prior to soldering.