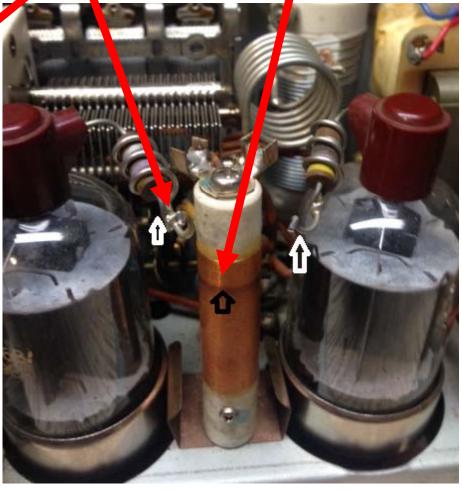

#### **Factory Mistake**

TS-830S VBT 8375 carrier oscillator choke L14 poor as built.
Resulting in intermittent Oscillator operation. Vari-cap diode D26
was bent over preventing the full insertion of L14 choke lead thru its
pin pad. Had to remove and replace D26 with longer leads to allow
L14 to fully seat flush on the board prior to soldering.