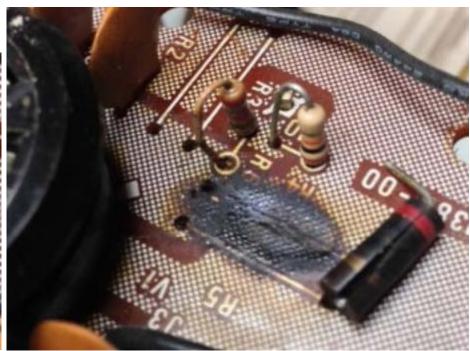

#### Loss of Bias Damage

• TS830S loss of operating bias voltage. Final tubes draw very heavy plate current, glow bright orange, melt hole in anode surface, soften glass envelope and suck in, and cathode resistors destroyed and pc board substrate with deep carbon track. Must replace the Final board. Loss of operating bias due to dirty/bad rear panel bias voltage adjustment pot.

#### Final Cage Damage

Bad Cathode resistor caused pcb board damage