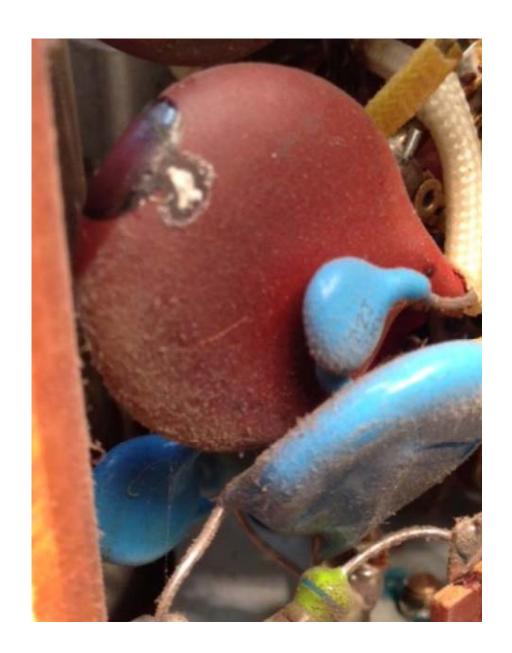

## OBSERVING THINGS THAT SHOULD HAVE BEEN SOLDERED BUT NEVER WERE.

I FOUND THE
800V & 90V
WIRES ON A
TS820S THAT
WERE
NEVER, EVER
SOLDERED.
NOT A BIT OF
SOLDER ON
THE WIRES
OR LUG