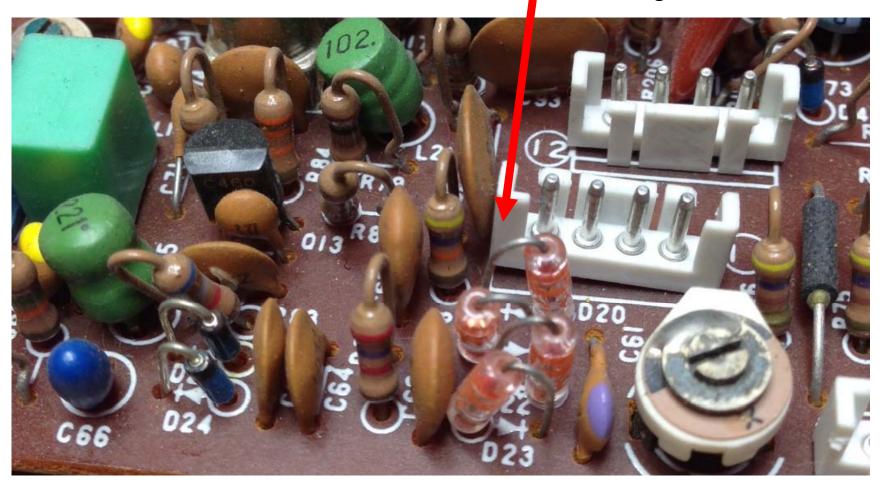

#### **Factory Mistake**

TS-830S VBT 8375 carrier oscillator choke L14 poor as built.
Resulting in intermittent Oscillator operation. Vari-cap diode D26
was bent over preventing the full insertion of L14 choke lead thru its
pin pad. Had to remove and replace D26 with longer leads to allow
L14 to fully seat flush on the board prior to soldering.