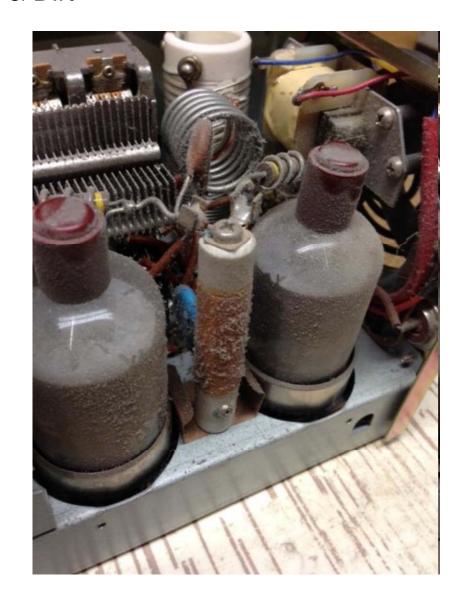

#### Loss of Bias Damage

• TS830S loss of operating bias voltage. Final tubes draw very heavy plate current, glow bright orange, melt hole in anode surface, soften glass envelope and suck in, and cathode resistors destroyed and pc board substrate with deep carbon track. Must replace the Final board. Loss of operating bias due to dirty/bad rear panel bias voltage adjustment pot.

#### Final Cage Damage

Bad Cathode resistor caused pcb board damage